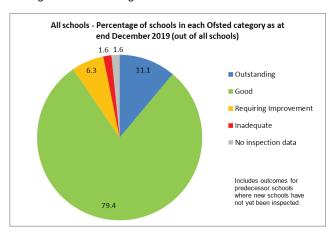

Changes in Ofsted Judgements from the end of December 2019 to the end of June 2020.

Percentage of pupils out of all pupils (including schools that have not yet been inspected).

Changes in Ofsted Judgements from the end of December 2019 to the end of June 2020.

Percentage of schools out of all schools with inspection data.

Changes in Ofsted Judgements from the end of December 2019 to the end of June 2020.

Percentage of schools out of all schools (including schools that have not yet been inspected).