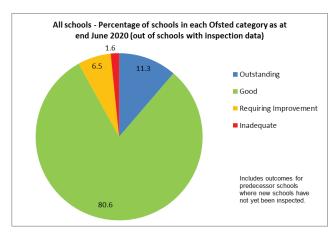

Percentage of schools out of all schools with inspection data.

Changes in Ofsted Judgements from the end of December 2019 to the end of June 2020.

Percentage of schools out of all schools (including schools that have not yet been inspected).