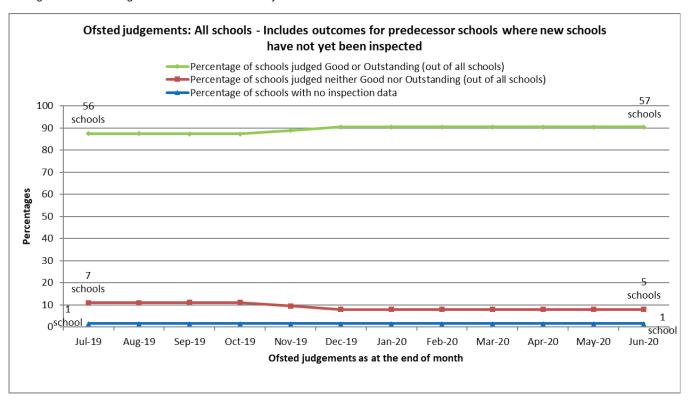

Percentage of schools out of all schools (including schools that have not been inspected yet).

Changes in Ofsted Judgements from the end of December 2019 to the end of June 2020.

Percentage of pupils out of pupils at schools with inspection data only.