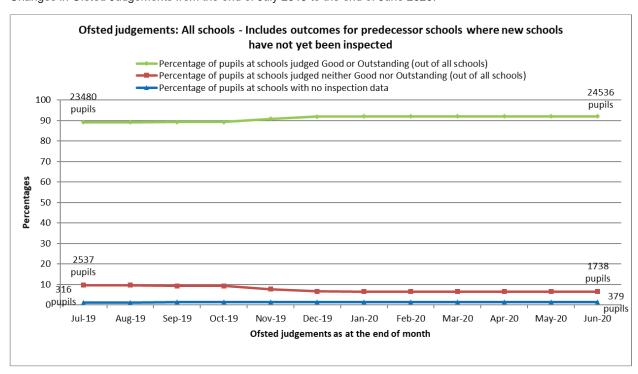

Appendix 1
Changes in Ofsted Judgements from the end of July 2019 to the end of June 2020.

Percentage of pupils out of all pupils (including schools that have not been inspected yet).

Changes in Ofsted Judgements from the end of July 2019 to the end of June 2020.