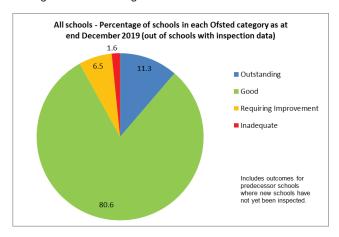

Percentage of schools out of all schools with inspection data.

Changes in Ofsted Judgements from the end of December 2019 to the end of June 2020.

Percentage of schools out of all schools (including schools that have not yet been inspected).