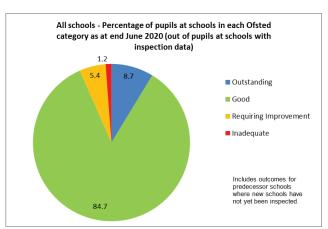

Changes in Ofsted Judgements from the end of December 2019 to the end of June 2020.

Percentage of pupils out of all pupils (including schools that have not yet been inspected).

Changes in Ofsted Judgements from the end of December 2019 to the end of June 2020.

Percentage of schools out of all schools with inspection data.

Changes in Ofsted Judgements from the end of December 2019 to the end of June 2020.

Percentage of schools out of all schools (including schools that have not yet been inspected).