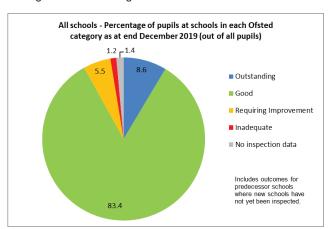

Changes in Ofsted Judgements from the end of December 2019 to the end of June 2020.

Percentage of pupils out of all pupils (including schools that have not yet been inspected).

Changes in Ofsted Judgements from the end of December 2019 to the end of June 2020.