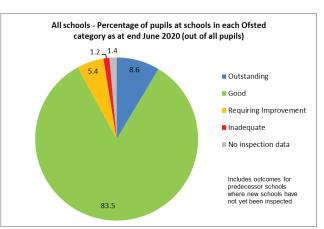

Changes in Ofsted Judgements from the end of December 2019 to the end of June 2020.

Percentage of pupils out of all pupils (including schools that have not yet been inspected).

Changes in Ofsted Judgements from the end of December 2019 to the end of June 2020.