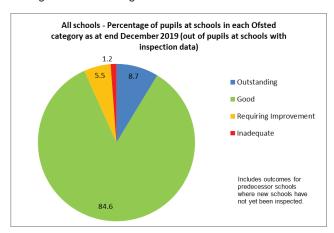

Changes in Ofsted Judgements from the end of December 2019 to the end of June 2020.

Percentage of pupils out of all pupils (including schools that have not yet been inspected).

Changes in Ofsted Judgements from the end of December 2019 to the end of June 2020.